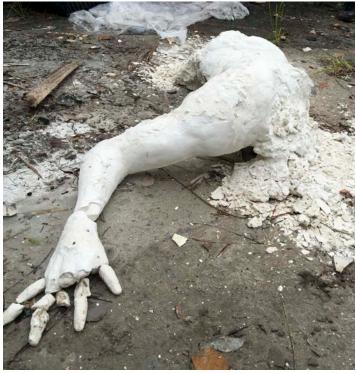

**BFA THESIS WORK** 

SITE SPECIFIC

Work by students

WOODWORKING (TRADITIONAL & CNC)

**BFA THESIS WORK** 

COLLABORATION: Digital Fabrication class project w/ Prof. Jefferson Ellinger - Composite Facade

INDEPENDENT STUDY

INTERACTIVITY

TRANSLATING DIGITAL TO PHYSICAL

**METHODOLOGIES** 

**CONCEPTUAL WORKS** 

NARRATIVE WORKS

DIGITAL FABRICATION

MATERIALITY

Work by students