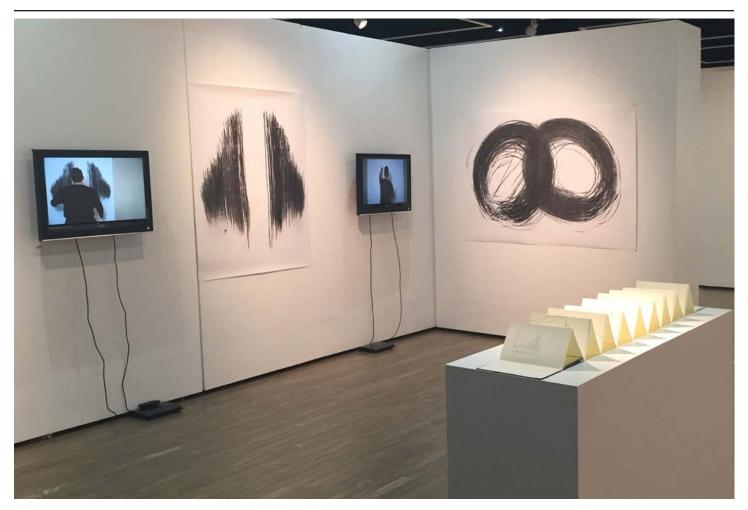

**BFA THESIS WORK** 

SITE SPECIFIC

Work by students

WOODWORKING (TRADITIONAL & CNC)

**BFA THESIS WORK** 

COLLABORATION: Digital Fabrication class project w/ Prof. Jefferson Ellinger - Composite Facade

INDEPENDENT STUDY