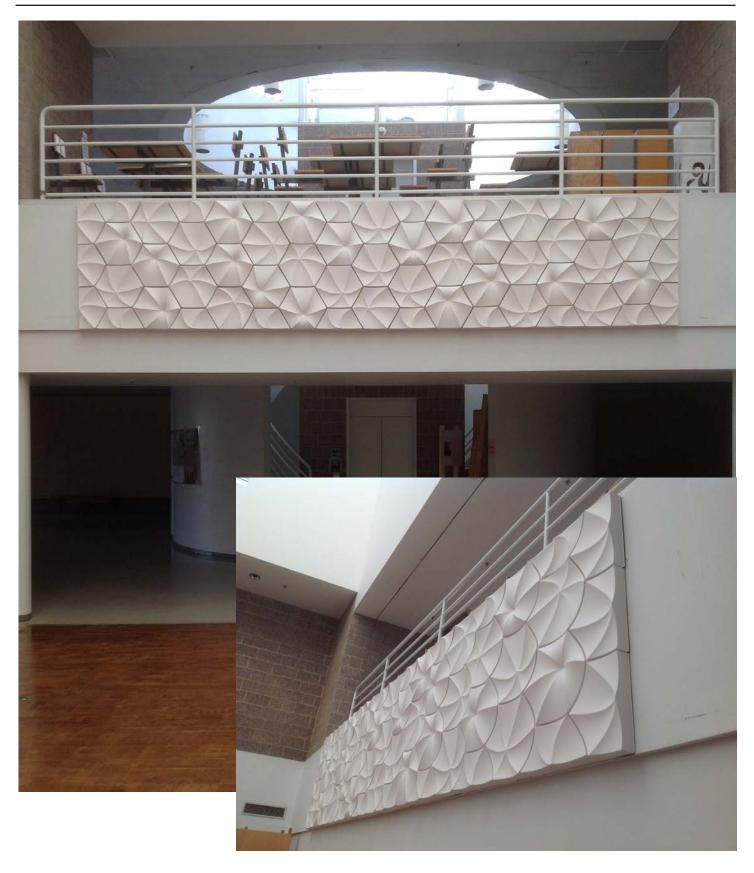

**BFA THESIS WORK** 

SITE SPECIFIC

Work by students

WOODWORKING (TRADITIONAL & CNC)

**BFA THESIS WORK** 

COLLABORATION: Digital Fabrication class project w/ Prof. Jefferson Ellinger - Composite Facade

INDEPENDENT STUDY