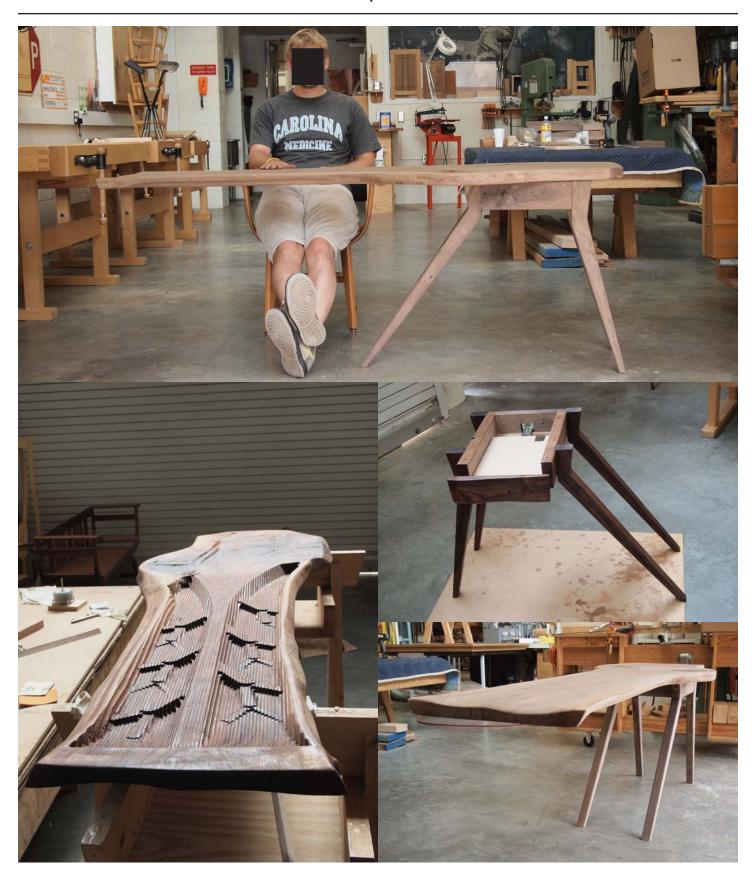

**BFA THESIS WORK** 

SITE SPECIFIC

Work by students

WOODWORKING (TRADITIONAL & CNC)

**BFA THESIS WORK** 

COLLABORATION: Digital Fabrication class project w/ Prof. Jefferson Ellinger - Composite Facade

INDEPENDENT STUDY