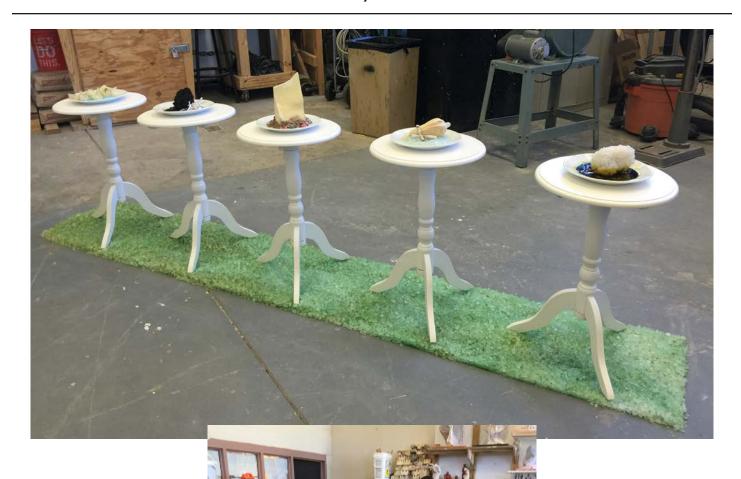

**BFA THESIS WORK** 

SITE SPECIFIC

Work by students

WOODWORKING (TRADITIONAL & CNC)

**BFA THESIS WORK** 

COLLABORATION: Digital Fabrication class project w/ Prof. Jefferson Ellinger - Composite Facade

INDEPENDENT STUDY