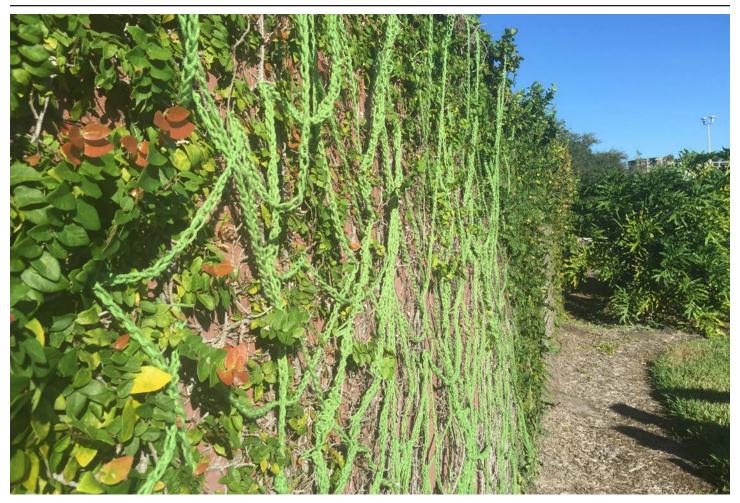

**BFA THESIS WORK** 

SITE SPECIFIC

Work by students

WOODWORKING (TRADITIONAL & CNC)

**BFA THESIS WORK** 

COLLABORATION: Digital Fabrication class project w/ Prof. Jefferson Ellinger - Composite Facade

INDEPENDENT STUDY