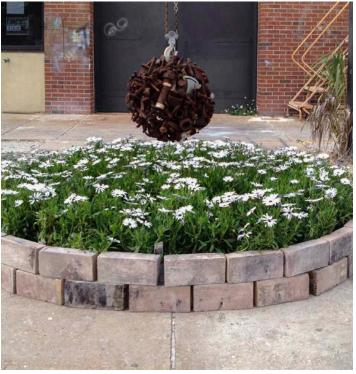

**BFA THESIS WORK** 

SITE SPECIFIC

Work by students

WOODWORKING (TRADITIONAL & CNC)

**BFA THESIS WORK** 

COLLABORATION: Digital Fabrication class project w/ Prof. Jefferson Ellinger - Composite Facade

INDEPENDENT STUDY

INTERACTIVITY

TRANSLATING DIGITAL TO PHYSICAL

**METHODOLOGIES** 

**CONCEPTUAL WORKS** 

NARRATIVE WORKS

DIGITAL FABRICATION

MATERIALITY

Work by students