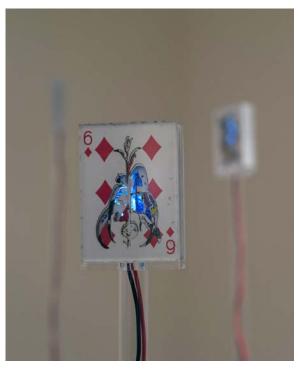

**BFA THESIS WORK** 













SITE SPECIFIC

Work by students



WOODWORKING (TRADITIONAL & CNC)







**BFA THESIS WORK** 



COLLABORATION: Digital Fabrication class project w/ Prof. Jefferson Ellinger - Composite Facade







INDEPENDENT STUDY







INTERACTIVITY







TRANSLATING DIGITAL TO PHYSICAL









**METHODOLOGIES** 







**CONCEPTUAL WORKS** 









NARRATIVE WORKS







DIGITAL FABRICATION







MATERIALITY

Work by students

Please also view the following playlist of student video works:

https://youtube.com/playlist?list=PLfZ3yrwHsgrJTInz1pANogG4FggC6mQkE&si=jCX-Zi2kzDLgC7BtANogG4FggC6mQkE&si=jCX-Zi2kzDLgC7BtANogG4FggC6mQkE&si=jCX-Zi2kzDLgC7BtANogG4FggC6mQkE&si=jCX-Zi2kzDLgC7BtANogG4FggC6mQkE&si=jCX-Zi2kzDLgC7BtANogG4FggC6mQkE&si=jCX-Zi2kzDLgC7BtANogG4FggC6mQkE&si=jCX-Zi2kzDLgC7BtANogG4FggC6mQkE&si=jCX-Zi2kzDLgC7BtANogG4FggC6mQkE&si=jCX-Zi2kzDLgC7BtANogG4FggC6mQkE&si=jCX-Zi2kzDLgC7BtANogG4FggC6mQkE&si=jCX-Zi2kzDLgC7BtANogG4FggC6mQkE&si=jCX-Zi2kzDLgC7BtANogG4FggC6mQkE&si=jCX-Zi2kzDLgC7BtANogG4FggC6mQkE&si=jCX-