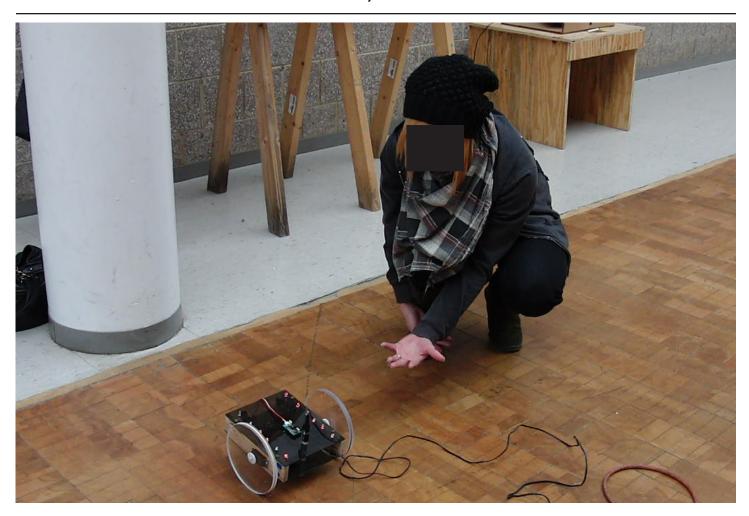

**BFA THESIS WORK** 













SITE SPECIFIC

Work by students



WOODWORKING (TRADITIONAL & CNC)







**BFA THESIS WORK** 



COLLABORATION: Digital Fabrication class project w/ Prof. Jefferson Ellinger - Composite Facade







INDEPENDENT STUDY







INTERACTIVITY







TRANSLATING DIGITAL TO PHYSICAL









**METHODOLOGIES** 







**CONCEPTUAL WORKS** 









NARRATIVE WORKS







DIGITAL FABRICATION







MATERIALITY

Work by students

Please also view the following playlist of student video works:

https://youtube.com/playlist?list=PLfZ3yrwHsgrJTInz1pANogG4FggC6mQkE&si=jCX-Zi2kzDLgC7BtANogG4FggC6mQkE&si=jCX-Zi2kzDLgC7BtANogG4FggC6mQkE&si=jCX-Zi2kzDLgC7BtANogG4FggC6mQkE&si=jCX-Zi2kzDLgC7BtANogG4FggC6mQkE&si=jCX-Zi2kzDLgC7BtANogG4FggC6mQkE&si=jCX-Zi2kzDLgC7BtANogG4FggC6mQkE&si=jCX-Zi2kzDLgC7BtANogG4FggC6mQkE&si=jCX-Zi2kzDLgC7BtANogG4FggC6mQkE&si=jCX-Zi2kzDLgC7BtANogG4FggC6mQkE&si=jCX-Zi2kzDLgC7BtANogG4FggC6mQkE&si=jCX-Zi2kzDLgC7BtANogG4FggC6mQkE&si=jCX-Zi2kzDLgC7BtANogG4FggC6mQkE&si=jCX-Zi2kzDLgC7BtANogG4FggC6mQkE&si=jC