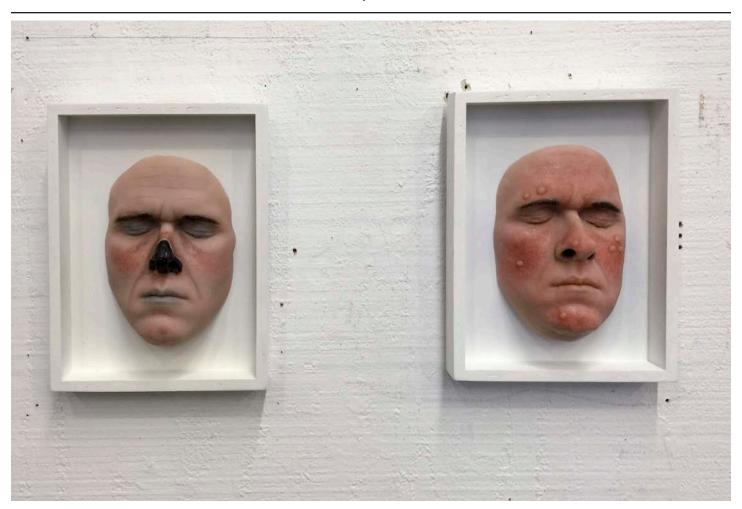

**BFA THESIS WORK** 

SITE SPECIFIC

Work by students

WOODWORKING (TRADITIONAL & CNC)

**BFA THESIS WORK** 

COLLABORATION: Digital Fabrication class project w/ Prof. Jefferson Ellinger - Composite Facade

INDEPENDENT STUDY

INTERACTIVITY

TRANSLATING DIGITAL TO PHYSICAL

**METHODOLOGIES** 

**CONCEPTUAL WORKS** 

NARRATIVE WORKS

DIGITAL FABRICATION

MATERIALITY

Work by students