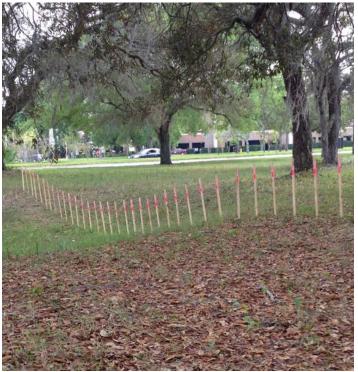

**BFA THESIS WORK** 

SITE SPECIFIC

Work by students

WOODWORKING (TRADITIONAL & CNC)

**BFA THESIS WORK** 

COLLABORATION: Digital Fabrication class project w/ Prof. Jefferson Ellinger - Composite Facade

INDEPENDENT STUDY