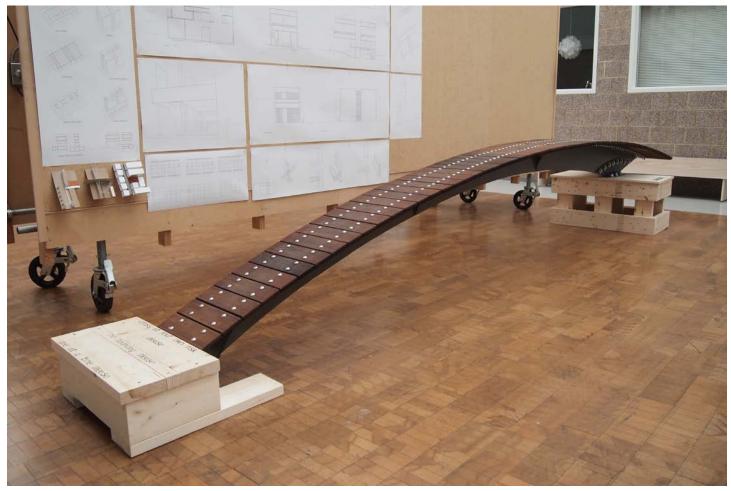

**BFA THESIS WORK** 

SITE SPECIFIC

Work by students

WOODWORKING (TRADITIONAL & CNC)

**BFA THESIS WORK** 

COLLABORATION: Digital Fabrication class project w/ Prof. Jefferson Ellinger - Composite Facade

INDEPENDENT STUDY