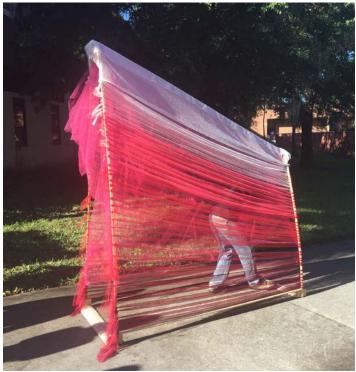

**BFA THESIS WORK** 

SITE SPECIFIC

Work by students

WOODWORKING (TRADITIONAL & CNC)

**BFA THESIS WORK** 

COLLABORATION: Digital Fabrication class project w/ Prof. Jefferson Ellinger - Composite Facade

INDEPENDENT STUDY