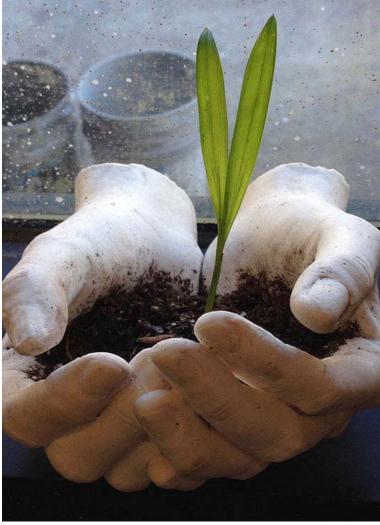

**BFA THESIS WORK** 













SITE SPECIFIC

Work by students



WOODWORKING (TRADITIONAL & CNC)







**BFA THESIS WORK** 



COLLABORATION: Digital Fabrication class project w/ Prof. Jefferson Ellinger - Composite Facade







INDEPENDENT STUDY







INTERACTIVITY







TRANSLATING DIGITAL TO PHYSICAL









**METHODOLOGIES** 







**CONCEPTUAL WORKS** 









NARRATIVE WORKS







DIGITAL FABRICATION







MATERIALITY

Work by students

Please also view the following playlist of student video works:

https://youtube.com/playlist?list=PLfZ3yrwHsgrJTInz1pANogG4FggC6mQkE&si=jCX-Zi2kzDLgC7BtANogG4FggC6mQkE&si=jCX-Zi2kzDLgC7BtANogG4FggC6mQkE&si=jCX-Zi2kzDLgC7BtANogG4FggC6mQkE&si=jCX-Zi2kzDLgC7BtANogG4FggC6mQkE&si=jCX-Zi2kzDLgC7BtANogG4FggC6mQkE&si=jCX-Zi2kzDLgC7BtANogG4FggC6mQkE&si=jCX-Zi2kzDLgC7BtANogG4FggC6mQkE&si=jCX-Zi2kzDLgC7BtANogG4FggC6mQkE&si=jCX-Zi2kzDLgC7BtANogG4FggC6mQkE&si=jCX-Zi2kzDLgC7BtANogG4FggC6mQkE&si=jCX-Zi2kzDLgC7BtANogG4FggC6mQkE&si=jCX-Zi2kzDLgC7BtANogG4FggC6mQkE&si=jCX-Zi2kzDLgC7