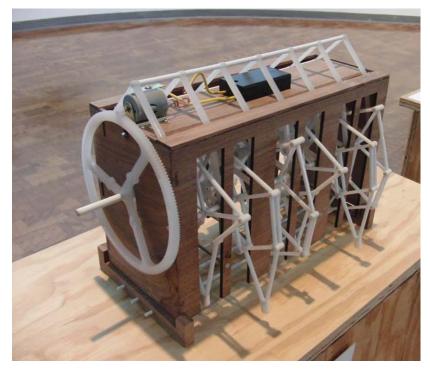

**BFA THESIS WORK** 

SITE SPECIFIC

Work by students

WOODWORKING (TRADITIONAL & CNC)

**BFA THESIS WORK** 

COLLABORATION: Digital Fabrication class project w/ Prof. Jefferson Ellinger - Composite Facade

INDEPENDENT STUDY