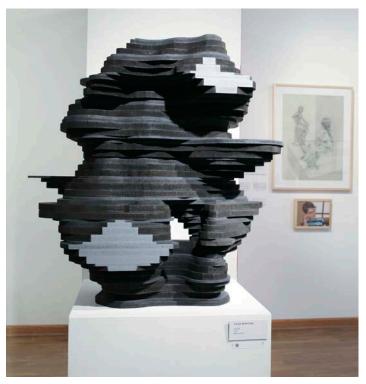

**BFA THESIS WORK** 

SITE SPECIFIC

Work by students

WOODWORKING (TRADITIONAL & CNC)

**BFA THESIS WORK** 

COLLABORATION: Digital Fabrication class project w/ Prof. Jefferson Ellinger - Composite Facade

INDEPENDENT STUDY